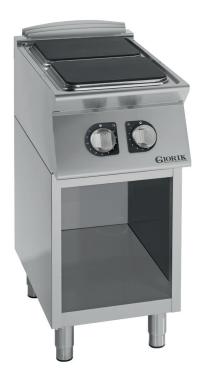

## 2 SQUARE PLATE ELECTRIC HOB ON OPEN BASE CABINET

- External paneling in stainless steel
- Electric cooktop in AISI 304 stainless steel
- Moulded work surface in AISI 304, 1.2 mm thick, with raised edges to prevent spills.
- Height-adjustable work surface from 855 to 900 mm
- Square hot plates, 220x220 mm, in cast iron
- No. 2 hot plates, each 2.6kW, hermetically sealed to the work surface
- Heating regulation via 6-position selector
- Ergonomic control panel with controls tilted toward the operator
- Hot plates equipped with automatic reset safety thermostat, which activates in case of use without pans or with unsuitable pans
- Indicator lights to monitor the correct operation of the appliance
- Height-adjustable stainless steel feet