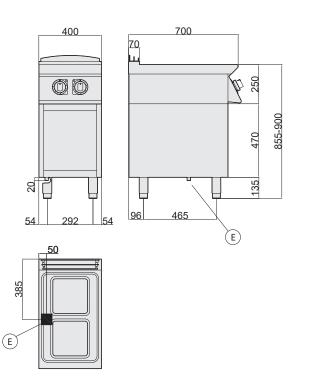

| TECHNICAL SPECIFICATIONS |             | ELECTRICAL CONNECTION |                       |
|--------------------------|-------------|-----------------------|-----------------------|
| Dimensions (mm)          | 400x700x900 | kW                    | 5,2                   |
| Volume (m³)              | 0,60        | Power supply          | VAC 400/3N<br>50/60Hz |
| Weight (kg)              | 60          | Cold water inlet      |                       |