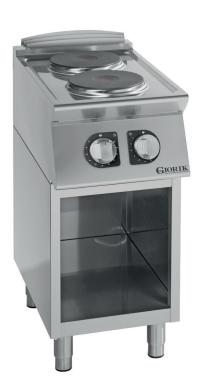

## CE72TG

## 2 ROUND PLATE ELECTRIC HOB ON OPEN BASE CABINET

- External paneling in stainless steel
- Electric cooktop in AISI 304 stainless steel
- Moulded work surface in AISI 304, 1.2 mm thick, with raised edges to prevent spills.
- Height-adjustable work surface from 855 to 900 mm
- Circular hot plates Ø 220, in cast iron
- No. 2 hot plates, each 2.6kW, hermetically sealed to the work surface
- Heating regulation via 6-position selector
- Ergonomic control panel with controls tilted toward the operator
- Hot plates equipped with automatic reset safety thermostat, which activates in case of use without pans or with unsuitable pans
- Indicator lights to monitor the correct operation of the appliance
- Height-adjustable stainless steel feet