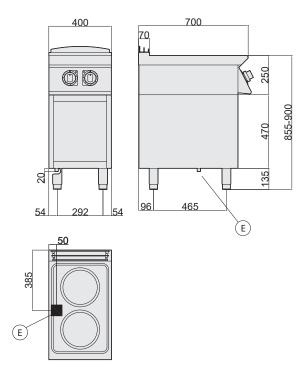

| TECHNICAL SPECIFICATIONS |             |
|--------------------------|-------------|
| Dimensions (mm)          | 400x700x900 |
| Volume (m³)              | 0,50        |
| Weight (kg)              | 60          |

- (A) water fill
- (C) hot water fill
- (E) electrical input
- (F) cold water fill
- **G** gas inlet
- (S) water drain