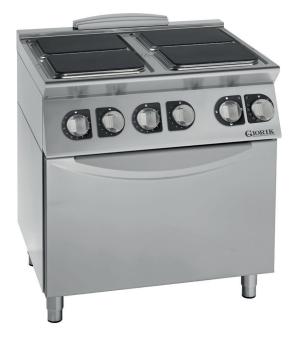

## **4 SQUARE PLATE ELECTRIC HOB ON ELECTRIC OVEN**

- External paneling in stainless steel
- Electric cooktop in AISI 304 stainless steel
- Moulded work surface in AISI 304, 1.2 mm thick, with raised edges to prevent spills.
- Height-adjustable work surface from 855 to 900 mm
- Square hot plates, 220x220 mm, in cast iron
- No. 4 hot plates, each 2.6kW, hermetically sealed to the work surface
- Heating regulation via 6-position selector
- Ergonomic control panel with controls tilted toward the operator
- Hot plates equipped with automatic reset safety thermostat, which activates in case of use without pans or with unsuitable pans
- Electric oven base in steel
- Standard electric oven, 6.2 kW power
- Heating with independently regulated top and bottom heating elements
- Thermostat for temperature regulation between 50°C and 300°C
- 4-position switch and safety thermostat
- Cooking chamber dimensions, 693x300Hx580 mm GN 2/1
- Moulded inner door
- Indicator lights to monitor the correct operation of the appliance
- Height-adjustable stainless steel feet