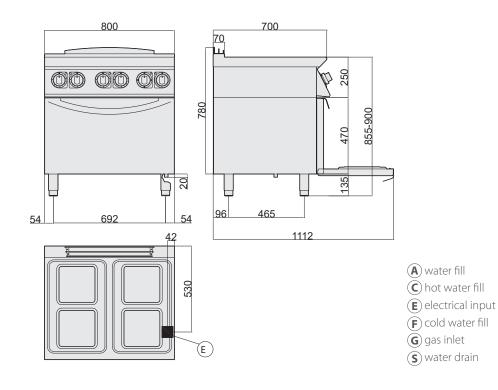

| TECHNICAL SPECIFICATIONS |             | ELECTRICAL CONNECTION |            |
|--------------------------|-------------|-----------------------|------------|
| Dimensions (mm)          | 800x700x900 | kW                    | 16,6       |
| Volume (m³)              | 0.90        | Power supply          | VAC 400/3N |
|                          | 0,90        |                       | 50/60Hz    |
| Weight (kg)              | 130         | Cold water inlet      |            |