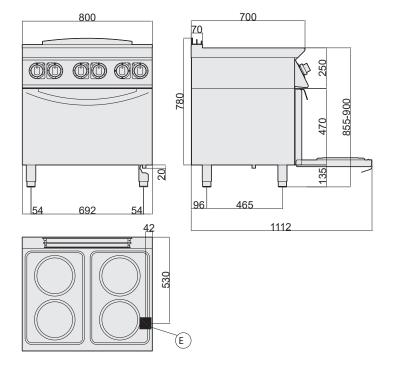

## **4 ROUND PLATE ELECTRIC HOB ON ELECTRIC OVEN**

- External paneling in stainless steel
- Electric cooktop in AISI 304 stainless steel
- Moulded work surface in AISI 304, 1.2 mm thick, with raised edges to prevent spills.
- Height-adjustable work surface from 855 to 900 mm
- Circular hot plates Ø 220 mm, in cast iron
- No. 4 hot plates, each 2.6kW, hermetically sealed to the work surface
- · Heating regulation via 6-position selector
- Ergonomic control panel with controls tilted toward the operator
- Hot plates equipped with automatic reset safety thermostat, which activates in case of use without pans or with unsuitable pans
- Electric oven base in steel
- Standard electric oven, 6.2 kW power
- Heating with independently regulated top and bottom heating elements
- Thermostat for temperature regulation between 50°C and 300°C
- 4-position switch and safety thermostat
- Cooking chamber dimensions, 693x300Hx580 mm GN 2/1
- Moulded inner door
- Indicator lights to monitor the correct operation of the appliance
- Height-adjustable stainless steel feet

| TECHNICAL SPECIFICATIONS |             |
|--------------------------|-------------|
| Dimensions (mm)          | 800x700x900 |
| Volume (m³)              | 0,90        |
| Weight (kg)              | 130         |

0000

| ELECTRICAL CONNECTION |            |  |
|-----------------------|------------|--|
| kW                    | 16,6       |  |
| Power supply          | VAC 400/3N |  |
|                       | 50/60Hz    |  |
| Cold water inlet      |            |  |