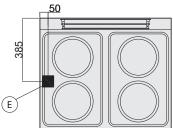

## 4 ROUND PLATE ELECTRIC HOB ON OPEN BASE CABINET

- External paneling in stainless steel
- Electric cooktop in AISI 304 stainless steel
- Moulded work surface in AISI 304, 1.2 mm thick, with raised edges to prevent spills.
- Height-adjustable work surface from 855 to 900 mm
- Circular hot plates Ø 220, in cast iron
- No. 4 hot plates, each 2.6kW, hermetically sealed to the work surface
- · Heating regulation via 6-position selector
- Ergonomic control panel with controls tilted toward the operator
- Hot plates equipped with automatic reset safety thermostat, which activates in case of use without pans or with unsuitable pans
- Indicator light to monitor the correct operation of the appliance
- Height-adjustable stainless steel feet

- (A) water fill
- **C** hot water fill
- (E) electrical input
- (F) cold water fill
- **G** gas inlet
- (S) water drain