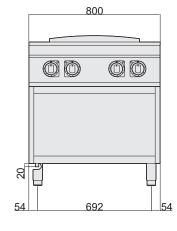

## 4 ROUND PLATE ELECTRIC HOB ON OPEN BASE CABINET

- External paneling in stainless steel
- Electric cooktop in AISI 304 stainless steel
- Moulded work surface in AISI 304, 1.2 mm thick, with raised edges to prevent spills.
- Height-adjustable work surface from 855 to 900 mm
- Circular hot plates Ø 220, in cast iron
- No. 4 hot plates, each 2.6kW, hermetically sealed to the work surface
- · Heating regulation via 6-position selector
- Ergonomic control panel with controls tilted toward the operator
- Hot plates equipped with automatic reset safety thermostat, which activates in case of use without pans or with unsuitable pans
- Indicator light to monitor the correct operation of the appliance
- Height-adjustable stainless steel feet

| TECHNICAL SPECIFICATIONS |
|--------------------------|

800x700x900

0,90

90

Dimensions (mm)

Volume (m<sup>3</sup>)

Weight (kg)

| ELECTRICAL CONNECTION |            |  |
|-----------------------|------------|--|
| kW                    | 10,4       |  |
| D                     | VAC 400/3N |  |
| Power supply          | 50/60Hz    |  |
| Cold water inlet      |            |  |