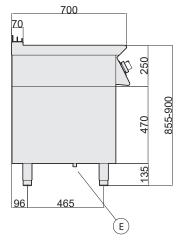

## 4 ROUND PLATE ELECTRIC HOB ON OPEN BASE CABINET

- External paneling in stainless steel
- Electric cooktop in AISI 304 stainless steel
- Moulded work surface in AISI 304, 1.2 mm thick, with raised edges to prevent spills.
- Height-adjustable work surface from 855 to 900 mm
- Circular hot plates Ø 220, in cast iron
- No. 4 hot plates, each 2.6kW, hermetically sealed to the work surface
- · Heating regulation via 6-position selector
- Ergonomic control panel with controls tilted toward the operator
- Hot plates equipped with automatic reset safety thermostat, which activates in case of use without pans or with unsuitable pans
- Indicator light to monitor the correct operation of the appliance
- Height-adjustable stainless steel feet

| TECHNICAL SPECIFICATIONS |
|--------------------------|

800x700x900

0,90

90

Dimensions (mm)

Volume (m<sup>3</sup>)

Weight (kg)

| ELECTRICAL CONNECTION |            |  |
|-----------------------|------------|--|
| kW                    | 10,4       |  |
| D                     | VAC 400/3N |  |
| Power supply          | 50/60Hz    |  |
| Cold water inlet      |            |  |

- (A) water fill
- **C** hot water fill
- (E) electrical input
- (F) cold water fill
- **G** gas inlet
- (S) water drain