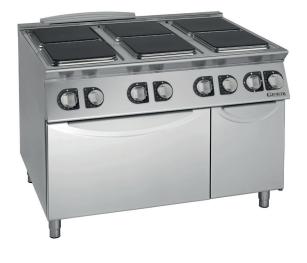

## 6 SQUARE PLATE ELECTRIC HOB ON ELECTRIC OVEN AND CABINET

- External paneling in stainless steel
- Electric cooktop in AISI 304 stainless steel
- Moulded work surface in AISI 304, 1.2 mm thick, with raised edges to prevent spills.
- Height-adjustable work surface from 855 to 900 mm
- Square hot plates, 220x220 mm, in cast iron
- No. 6 plates, each 2.6kW, hermetically sealed to the work surface
- Heating regulation via 6-position selector
- Ergonomic control panel with controls tilted toward the operator
  Hot plates equipped with automatic reset safety thermostat, which
- activates in case of use without pans or with unsuitable pans
- Electric oven base in steel
- Standard electric oven, 6.2 kW power
- Heating with independently regulated top and bottom heating elements
- Thermostat for temperature regulation between 50°C and 300°C
- 4-position switch and safety thermostat
- Cooking chamber dimensions, 693x300Hx580 mm GN 2/1
- Moulded inner door
- Indicator lights to monitor the correct operation of the appliance
- Height-adjustable stainless steel feet