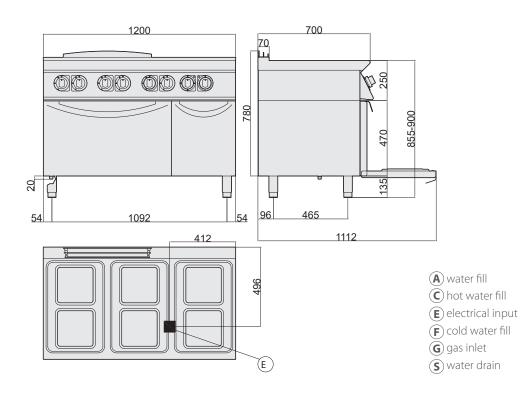

| TECHNICAL SPECIFICATIONS |              | ELECTRICAL CONNECTION |            |
|--------------------------|--------------|-----------------------|------------|
| Dimensions (mm)          | 1200x700x900 | kW                    | 21,8       |
| Volume (m <sup>3</sup> ) | 1,30         |                       | VAC 400/3N |
|                          |              | Power supply          | 50/60Hz    |
| Weight (kg)              | 160          | Cold water inlet      |            |