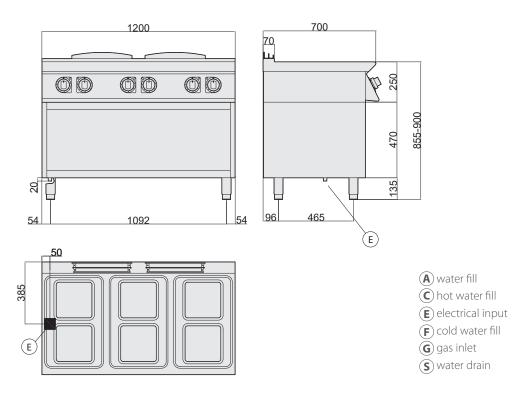

| TECHNICAL SPECIFICATIONS |              | ELECTRICAL CONNECTION |                       |
|--------------------------|--------------|-----------------------|-----------------------|
| Dimensions (mm)          | 1200x700x900 | kW                    | 15,6                  |
| Volume (m³)              | 1,30         | Power supply          | VAC 400/3N<br>50/60Hz |
| Weight (kg)              | 100          | Cold water inlet      |                       |