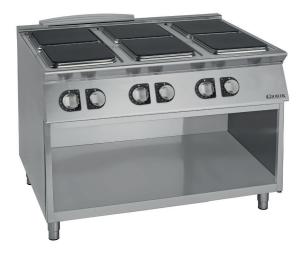

## 6 SQUARE PLATE ELECTRIC HOB ON OPEN BASE CABINET

- External paneling in stainless steel
- Electric cooktop in AISI 304 stainless steel
- Moulded work surface in AISI 304, 1.2 mm thick, with raised edges to prevent spills.
- Height-adjustable work surface from 855 to 900 mm
- Square hot plates, 220x220 mm, in cast iron
- No. 6 plates, each 2.6kW, hermetically sealed to the work surface
- Heating regulation via 6-position selector
- Ergonomic control panel with controls tilted toward the operator
- Hot plates equipped with automatic reset safety thermostat, which activates in case of use without pans or with unsuitable pans
- Indicator lights to monitor the correct operation of the appliance
- Height-adjustable stainless steel feet