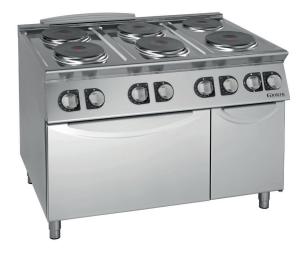

## 6 ROUND PLATE ELECTRIC HOB ON ELECTRIC OVEN AND CABINET

- External paneling in stainless steel
- Electric cooktop in AISI 304 stainless steel
- Moulded work surface in AISI 304, 1.2 mm thick, with raised edges to prevent spills.
- Height-adjustable work surface from 855 to 900 mm
- Circular hot plates Ø 220 mm, in cast iron
- No. 6 plates, each 2.6kW, hermetically sealed to the work surface
- Heating regulation via 6-position selector
- Ergonomic control panel with controls tilted toward the operator
  Hot plates equipped with automatic reset safety thermostat, which
- The plates equipped with automatic reset safety thermostat, which activates in case of use without pans or with unsuitable pans
  Electric oven base in steel
- Electric oven base in steel
  Standard electric oven, 6.2 kW power
- Heating with independently regulated top and bottom heating elements
- Thermostat for temperature regulation between 50°C and 300°C
- 4-position switch and safety thermostat
- Cooking chamber dimensions, 693x300Hx580 mm GN 2/1
- Moulded inner door
- Indicator lights to monitor the correct operation of the appliance
- Height-adjustable stainless steel feet