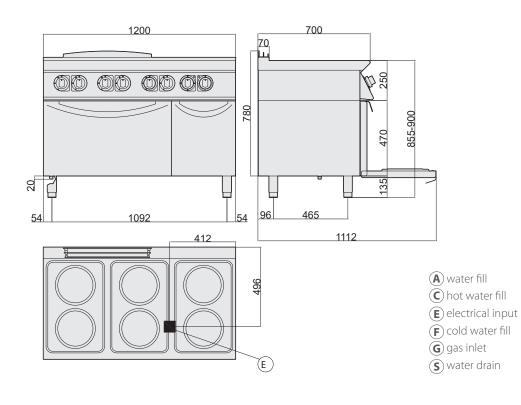

| TECHNICAL SPECIFICATIONS |              | ELECTRICAL CONNECTION |            |
|--------------------------|--------------|-----------------------|------------|
| Dimensions (mm)          | 1200x700x900 | kW                    | 21,8       |
| Volume (m <sup>3</sup> ) | 1,30         |                       | VAC 400/3N |
|                          |              | Power supply          | 50/60Hz    |
| Weight (kg)              | 160          | Cold water inlet      |            |