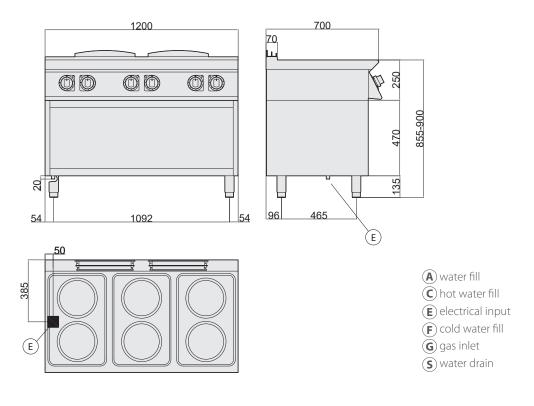

| TECHNICAL SPECIFICATIONS |              | ELECTRICAL CONNECTION |                       |
|--------------------------|--------------|-----------------------|-----------------------|
| Dimensions (mm)          | 1200x700x900 | kW                    | 15,6                  |
| Volume (m³)              | 1,30         | Power supply          | VAC 400/3N<br>50/60Hz |
| Weight (kg)              | 100          | Cold water inlet      |                       |