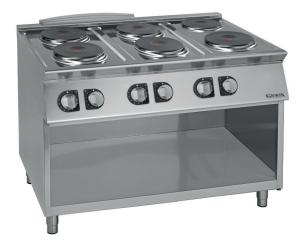

## 6 ROUND PLATE ELECTRIC HOB ON OPEN BASE CABINET

- External paneling in stainless steel
- Electric cooktop in AISI 304 stainless steel
- Moulded work surface in AISI 304, 1.2 mm thick, with raised edges to prevent spills.
- Height-adjustable work surface from 855 to 900 mm
- Circular hot plates Ø 220, in cast iron
- No. 6 plates, each 2.6kW, hermetically sealed to the work surface
- Heating regulation via 6-position selector
- Ergonomic control panel with controls tilted toward the operator
- Hot plates equipped with automatic reset safety thermostat, which activates in case of use without pans or with unsuitable pans
- Indicator light to monitor the correct operation of the appliance
- Height-adjustable stainless steel feet