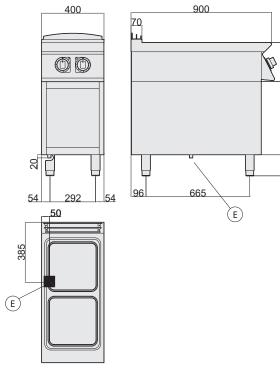

| TECHNICAL SPECIFICATIONS |             |  |
|--------------------------|-------------|--|
| Dimensions (mm)          | 400x900x900 |  |
| Volume (m³)              | 0,60        |  |
| Weight (kg)              | 75          |  |

470

135

- (A) water fill
- **C** hot water fill
- (E) electrical input
- (F) cold water fill
- **G** gas inlet
- (S) water drain