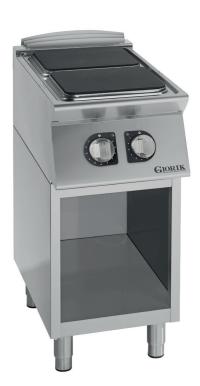

## CE92QG

## 2 SQUARE PLATE ELECTRIC HOB ON OPEN BASE CABINET

- External paneling in stainless steel
- Electric cooktop in AISI 304 stainless steel
- Moulded work surface in AISI 304, 2 mm thick, with raised edges to prevent spills.
- Height-adjustable work surface from 855 to 900 mm
- Square hot plates, 300x300 mm, in cast iron
- No. 2 hot plates, each 4kW, hermetically sealed to the work surface
- Heating regulation via 6-position selector
- Ergonomic control panel with controls tilted toward the operator
- Hot plates equipped with automatic reset safety thermostat, which activates in case of use without pans or with unsuitable pans
- Indicator lights to monitor the correct operation of the appliance
- Height-adjustable stainless steel feet