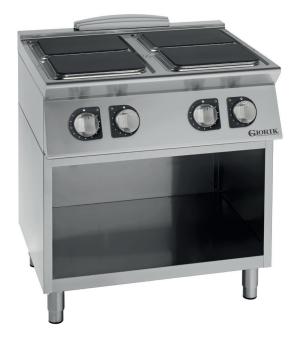

## 4 SQUARE PLATE ELECTRIC HOB ON OPEN BASE CABINET

- External paneling in stainless steel
- Electric cooktop in AISI 304 stainless steel
- Moulded work surface in AISI 304, 2 mm thick, with raised edges to prevent spills.
- Height-adjustable work surface from 855 to 900 mm
- Square hot plates, 300x300 mm, in cast iron
- No. 4 hot plates, each 4kW, hermetically sealed to the work surface
- Heating regulation via 6-position selector
- Ergonomic control panel with controls tilted toward the operator
- Hot plates equipped with automatic reset safety thermostat, which activates in case of use without pans or with unsuitable pans
- Indicator lights to monitor the correct operation of the appliance
- Height-adjustable stainless steel feet