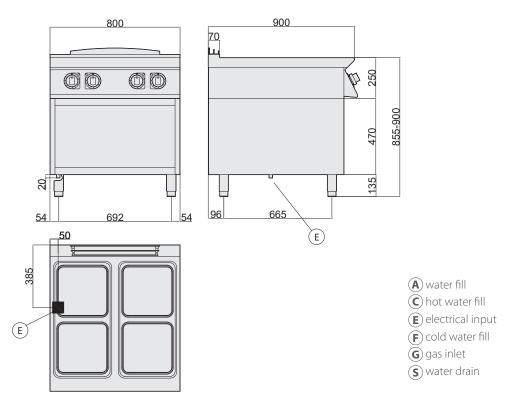

| TECHNICAL SPECIFICATIONS |             | ELECTRICAL CONNECTION |                       |
|--------------------------|-------------|-----------------------|-----------------------|
| Dimensions (mm)          | 800x900x900 | kW                    | 16                    |
| Volume (m³)              | 1,10        | Power supply          | VAC 400/3N<br>50/60Hz |
| Weight (kg)              | 115         | Cold water inlet      |                       |