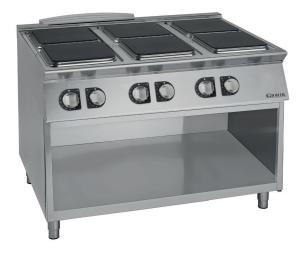

## 6 SQUARE PLATE ELECTRIC HOB ON OPEN BASE CABINET

- External paneling in stainless steel
- Electric cooktop in AISI 304 stainless steel
- Moulded work surface in AISI 304, 2 mm thick, with raised edges to prevent spills.
- Height-adjustable work surface from 855 to 900 mm
- Square hot plates, 300x300 mm, in cast iron
- No. 6 plates, each 4kW, hermetically sealed to the work surface
- Heating regulation via 6-position selector
- Ergonomic control panel with controls tilted toward the operator
- Hot plates equipped with automatic reset safety thermostat, which activates in case of use without pans or with unsuitable pans
- Indicator lights to monitor the correct operation of the appliance
- Height-adjustable stainless steel feet