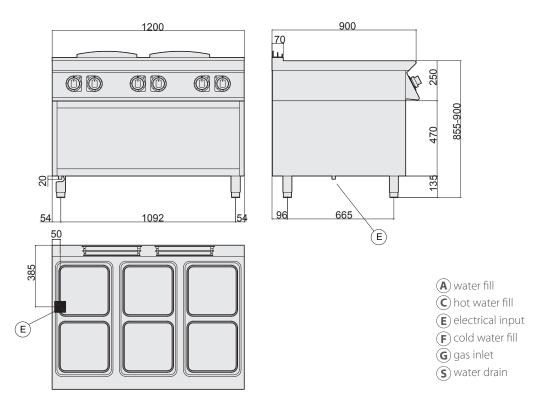

| TECHNICAL SPECIFICATIONS |              | ELECTRICAL CONNECTION |                       |
|--------------------------|--------------|-----------------------|-----------------------|
| Dimensions (mm)          | 1200x900x900 | kW                    | 24                    |
| Volume (m <sup>3</sup> ) | 1,30         | Power supply          | VAC 400/3N<br>50/60Hz |
| Weight (kg)              | 160          | Cold water inlet      |                       |