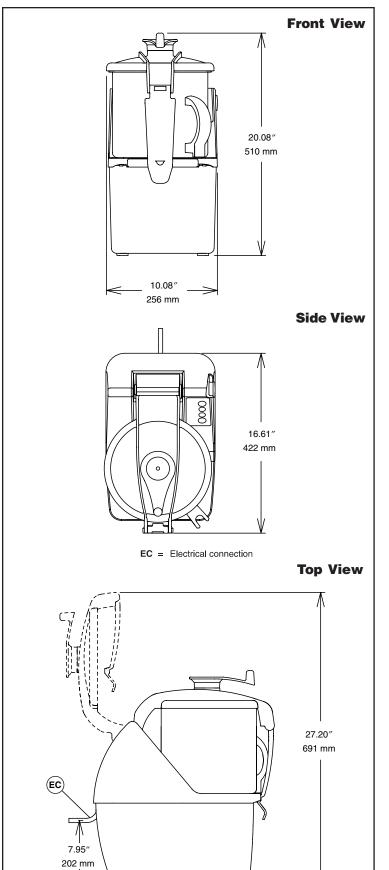

### **Main features**

- Power: 1-2/3HP for Two Speed Model.
- 1800/3600 RPM for Two Speed Model.
- 1.2 kW for Two Speed Model.
- Red OFF, Green ON, and PULSE Buttons
- Compact Design
- Belt Drive
- · All Stainless Steel Bowl
- Magnetic safety system and motor brake. Prevents machine from running when bowl lid swings away from magnetic switch or is open.
- Delivered with :
- 7.4 Qt. Stainless Steel bowl with microtooth, edge "S" blade included.
- Complete selection of accessories available.
- Dimensions: (H×L×W): 18.5" × 16.3" × 10"
- Approx. shipping weight-53 lbs
- NEMA L15-20P for Two Speed Model.
- 2 year parts warranty, 1 year labor.