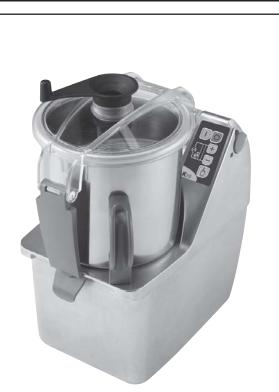

## **K70 Vertical Cutter-Mixer**

603361 (K702VU)

K70 VCM (s/s bowl) 2 SPEED 208-240 V/3p/60Hz

#### ltem No.

Unit to be Electrolux K702VU K70 Vertical Cutter-Mixer. Electrical characteristics to be 208-240 V, Three-phase operation with 2 speed at 1800 or 3600 rpm. Vertical Cutter-Mixer designed for vertical cutting and mixing in 7.4 quart quantities: puree, mix, chop, blend, mix and knead dough. A compact design for operator convenience the K70 occupies minimal counter space. Housing constructed of Stainless steel with rubber feet on base.

### **Main features**

- Power: 1-2/3HP for Two Speed Model.
- 1800/3600 RPM for Two Speed Model.
- 1.2 kW for Two Speed Model.
- Red OFF, Green ON, and PULSE Buttons
- Compact Design
- Belt Drive
- · All Stainless Steel Bowl
- Magnetic safety system and motor brake. Prevents machine from running when bowl lid swings away from magnetic switch or is open.
- Delivered with :
- 7.4 Qt. Stainless Steel bowl with microtooth, edge "S" blade included.
- Complete selection of accessories available.
- Dimensions: (H×L×W): 18.5" × 16.3" × 10"
- Approx. shipping weight-53 lbs
- NEMA L15-20P for Two Speed Model.
- 2 year parts warranty, 1 year labor.