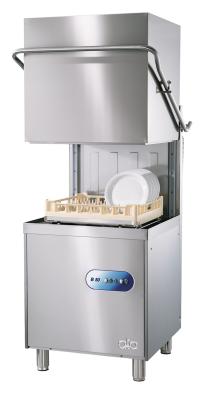

## **B50** HOOD TYPE DISHWASHER

## **PRODUCT DESCRIPTION**

Stainless steel structure and tank AISI 304. Upper and lower rotating wash and rinse arms. Stainless steel pump intake filter. **Electro-mechanic functioning. Two working cycles**: 60 seconds and 150 seconds. Stainless steel heating elements, resistant to corrosion and limescale.

Suitable for line or corner installations. Height-adjustable legs.

Hood lifting thanks to springs.

The washing cycle starts only when the hood is completely closed.

The appliance stops working if the hood is lifted by chance.

Standard equipped with a built-in rinse aid dispenser for the best drying results.

**Standard equipped** with a built-in connection for detergent dispenser.

As option, stainless steel surface filter available on demand.

Standard equipped with a basket for plates and a basket for cups.