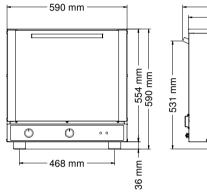

## ELECTRIC CONVECTION OVEN

Easy to use and set thanks to the analogic control panel. You can serve flavorful and tasty snacks that will satisfy the desires of your customers.

| DIMENSIONAL FEATURES             |     |     |     |
|----------------------------------|-----|-----|-----|
| Oven dimensions (WxDxH mm)       | 590 | 695 | 590 |
| Oven weight (kg)                 |     | 33  |     |
| Distance between rack rails (mm) |     | 74  |     |
| ELECTRICAL FEATURES              |     |     |     |