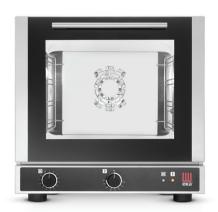

## ELECTRIC CONVECTION OVEN

Easy to use and set thanks to the analogic control panel. You can serve flavorful and tasty snacks that will satisfy the desires of your customers.

| DIMENSIONAL FEATURES             |     |     |     |
|----------------------------------|-----|-----|-----|
| Oven dimensions (WxDxH mm)       | 590 | 695 | 590 |
| Oven weight (kg)                 |     | 33  |     |
| Distance between rack rails (mm) |     | 74  |     |
| ELECTRICAL FEATURES              |     |     |     |

| FUNCTIONAL FEATURES        |                                                 |  |
|----------------------------|-------------------------------------------------|--|
| Power                      | Electricity                                     |  |
| Capacity                   | N° 4 Trays (429x345 mm)                         |  |
| Type of cooking            | Ventilated                                      |  |
| Humidification             | /                                               |  |
| Cooking chamber            | AISI 430 Stainless Steel                        |  |
| Temperature                | 100 ÷ 260°C                                     |  |
| Temperature control        | Thermostat                                      |  |
| Control panel              | Electromechanic - Lower side                    |  |
| N° of programs             | /                                               |  |
| Programmable cooking steps | /                                               |  |
| Pre-heating temperature    | /                                               |  |
| Pre-heating function       | /                                               |  |
| Door                       | Tilt door<br>Ventilated<br>Inspectionable glass |  |
| Modularity                 | Available                                       |  |

| PLUS                            |
|---------------------------------|
| Door with inspectionable glass  |
| Stainless steel cooking chamber |
| Embedded gasket                 |
| New design of cooking chamber   |