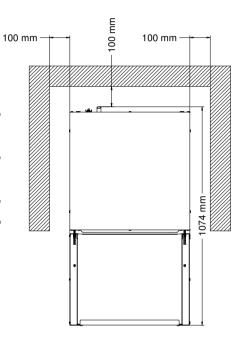

## ELECTRIC CONVECTION OVEN

Easy to use and set thanks to the analogic control panel. You can serve flavorful and tasty snacks that will satisfy the desires of your customers.

| DIMENSIONAL FEATURES             |     |     |     |
|----------------------------------|-----|-----|-----|
| Oven dimensions (WxDxH mm)       | 590 | 695 | 590 |
| Oven weight (kg)                 |     | 33  |     |
| Distance between rack rails (mm) |     | 74  |     |
| ELECTRICAL FEATURES              |     |     |     |