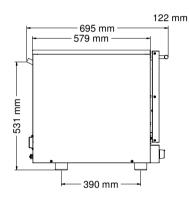

## ELECTRIC CONVECTION OVEN

Easy to use and set thanks to the analogic control panel. You can serve flavorful and tasty snacks that will satisfy the desires of your customers.

| DIMENSIONAL FEATURES             |     |     |     |
|----------------------------------|-----|-----|-----|
| Oven dimensions (WxDxH mm)       | 590 | 695 | 590 |
| Oven weight (kg)                 |     | 33  |     |
| Distance between rack rails (mm) |     | 74  |     |
| ELECTRICAL FEATURES              |     |     |     |