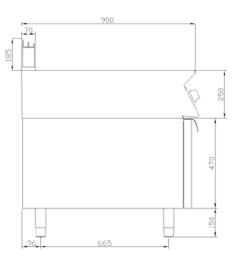

## General technical data

Dimensions: (mm) 400x900x900

Volume: (m³) **0,8** 

Weight:: (Kg) **78** 