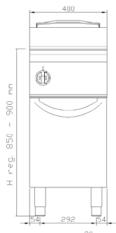

## General technical data

Dimensions: (mm) 400x900x900

Volume: (m³) **0,8** 

Weight:: (Kg) **78** 