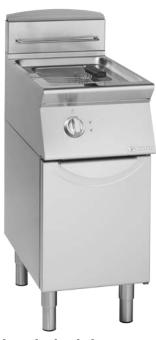

## 21 Litre ELECTRIC FRYER

- · Unit made of steel throughout
- · 2mm thick pressed top
- Height-adjustable steel feet
- Steel tanks with rounded corners and pressed bottom for ease of cleaning
- · Top with anti-drip edge
- · Wide cool zone in the bottom for collecting cooking debris
- Chrome-plated cast brass draining tap for oil drainage in the oil collector (fitted with filter) situated in the base
- · Heating elements protected by a pull-out chrome-plated grid
- Highly efficient stainless steel armoured heating elements with lift-up mechanism for ease of cleaning of tank
- Thermostat temperature control (up to 190°C); fixed setting (230°C) safety thermostat to avoid overheating
- Bulbs protected for knock resistance
- · Features:
- 1 basket per tank in case of half module
- 3 baskets on single module (2 half- and one single basket)
- 1 oil collector for each appliance