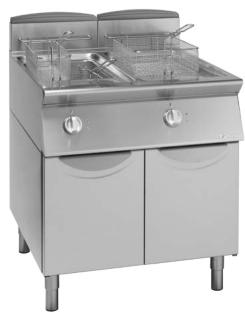

## 21+21 Litre ELECTRIC FRYER

- · Unit made of steel throughout
- · 2mm thick pressed top
- Height-adjustable steel feet
- Steel tanks with rounded corners and pressed bottom for ease of cleaning
- Top with anti-drip edge
- · Wide cool zone in the bottom for collecting cooking debris
- Chrome-plated cast brass draining tap for oil drainage in the oil collector (fitted with filter) situated in the base
- · Heating elements protected by a pull-out chrome-plated grid
- Highly efficient stainless steel armoured heating elements with lift-up mechanism for ease of cleaning of tank
- Thermostat temperature control (up to 190°C); fixed setting (230°C) safety thermostat to avoid overheating
- Bulbs protected for knock resistance
- · Features:
- 1 basket per tank in case of half module
- 3 baskets on single module (2 half- and one single basket)
- 1 oil collector for each appliance