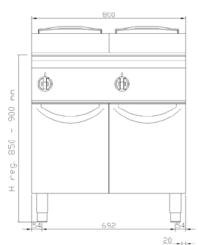

## General technical data

Dimensions: (mm) 800x900x900

Volume: (m³) **1,6** 

Weight:: (Kg) 145