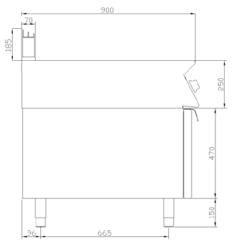

## General technical data

Dimensions: (mm) 800x900x900

Volume: (m³) **1,6** 

Weight:: (Kg) 145