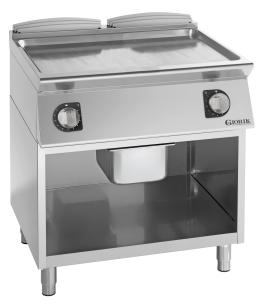

## ELECTRIC FRY TOP WITH OPEN UNIT, SMOOTH DUPLEX2304 PLATE

- Steel unit
- 1.2mm thick pressed top lowered by 3cm compared to the work surface
- Work surface adjustable from 850 to 900mm
- Built-in plate for even cooking and ease of cleaning.
- Smooth Duplex2304 plate
- Top with drain hole and pressed fat collector GN 1/2
- Shaped instrument panel with controls tilted toward the operator
- · Heated by plated elements in incoloy
- · Warning light on the control panel to indicate heating
- Cooking temperature controlled thermostatically from 50 to 330 °C
- Cooking surface 330x470mm