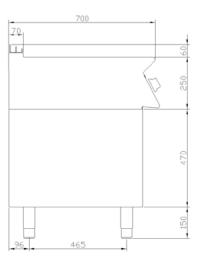

## General technical data

Dimensions: (mm) 800x700x900

Volume: (m³) **0,9** 

Weight:: (Kg) 120

kW **12** 

Power supply voltage VAC 400/3N 50/60Hz

- (G) GAS INLET
- (E) ELECTRICAL PLUG
- (A) WATER INLET
- (C) HOT WATER INLET
- (F) COLD WATER INLET (S) WATER DRAIN