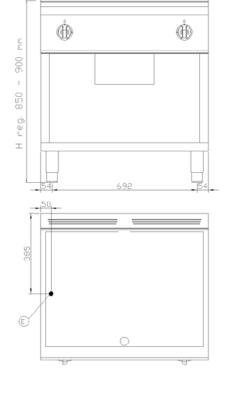

## General technical data

Dimensions: (mm) 800x700x900

Volume: (m³) **0,9** 

Weight:: (Kg) 120

kW **12** 

Power supply voltage VAC 400/3N 50/60Hz

- (G) GAS INLET
- (E) ELECTRICAL PLUG
- (A) WATER INLET
- (C) HOT WATER INLET
- (F) COLD WATER INLET (S) WATER DRAIN