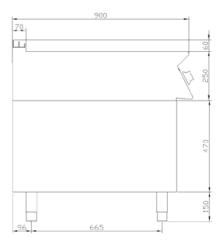

#### General technical data

Dimensions: (mm) 400x900x900

Volume: (m³) **0,6** 

Weight:: (Kg) **95** 

kW **8** 

Power supply voltage VAC 400/3N 50/60Hz

- (G) GAS INLET
- (E) ELECTRICAL PLUG
- (A) WATER INLET
- (C) HOT WATER INLET
- (F) COLD WATER INLET (S) WATER DRAIN

#### Dati tecnici generali

Dimensions: (mm) 400x900x900

Volume: (m³) 0,6

Weight:: (Kg) **95** 

#### **Electrical connection**

kW 8

Power supply voltage VAC 400/3N 50/60Hz

- (G) GAS INLET
- (E) ELECTRICAL PLUG
- (A) WATER INLET
- (C) HOT WATER INLET
- (F) COLD WATER INLET (S) WATER DRAIN

#### General technical data

Dimensions: (mm) 400x900x900

Volume: (m³) **0,6** 

Weight:: (Kg) **95** 

kW 8

Power supply voltage VAC 400/3N 50/60Hz

- (G) GAS INLET
- (E) ELECTRICAL PLUG
- (A) WATER INLET
- (C) HOT WATER INLET
- (F) COLD WATER INLET (S) WATER DRAIN