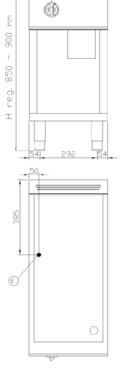

#### General technical data

Dimensions: (mm) 400x900x900

Volume: (m³) **0,6** 

Weight:: (Kg) **95** 

kW **8** 

Power supply voltage VAC 400/3N 50/60Hz

- (G) GAS INLET
- (E) ELECTRICAL PLUG
- (A) WATER INLET
- (C) HOT WATER INLET
- (F) COLD WATER INLET (S) WATER DRAIN

#### Dati tecnici generali

Dimensions: (mm) 400x900x900

Volume: (m³) 0,6

Weight:: (Kg) **95** 

#### **Electrical connection**

kW 8

Power supply voltage VAC 400/3N 50/60Hz

- (G) GAS INLET
- (E) ELECTRICAL PLUG
- (A) WATER INLET
- (C) HOT WATER INLET
- (F) COLD WATER INLET (S) WATER DRAIN

#### General technical data

Dimensions: (mm) 400x900x900

Volume: (m³) **0,6** 

Weight:: (Kg) **95** 

kW 8

Power supply voltage VAC 400/3N 50/60Hz

- (G) GAS INLET
- (E) ELECTRICAL PLUG
- (A) WATER INLET
- (C) HOT WATER INLET
- (F) COLD WATER INLET (S) WATER DRAIN