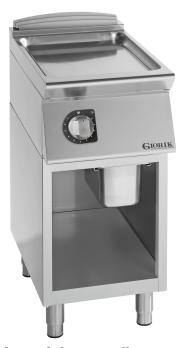

## FLE92GX

#### **ELECTRIC FRY TOP WITH OPEN UNIT, SMOOTH DUPLEX 2304 PLATE**

- · Steel unit
- · 2 mm thick pressed top lowered by 3cm compared to the work surface
- Work surface adjustable from 850 to 900mm
- · Built-in plate for even cooking and ease of cleaning.
- Smooth Duplex2304 plate.
- Top with drain hole and pressed fat collector GN 1/3
- · Shaped instrument panel with controls tilted toward the operator
- Heated by plated elements in incoloyWarning light on the control panel to indicate heating
- Cooking temperature controlled thermostatically from 50 to 330 °C
- Cooking surface 330x645mm