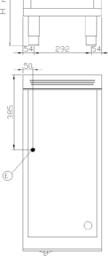

#### General technical data

Dimensions: (mm) 400x900x900

Volume: (m³) **0,6** 

Weight:: (Kg) **95** 

kW **8** 

Power supply voltage VAC 400/3N 50/60Hz

- (G) GAS INLET
- (E) ELECTRICAL PLUG
- (A) WATER INLET
- (C) HOT WATER INLET
- (F) COLD WATER INLET (S) WATER DRAIN

#### Dati tecnici generali

Dimensions: (mm) 400x900x900

Volume: (m³) 0,6

Weight:: (Kg) **95** 

#### General technical data

Dimensions: (mm) 400x900x900

Volume: (m³) **0,6** 

Weight:: (Kg) **95** 

kW 8

Power supply voltage VAC 400/3N 50/60Hz

- (G) GAS INLET
- (E) ELECTRICAL PLUG
- (A) WATER INLET
- (C) HOT WATER INLET
- (F) COLD WATER INLET (S) WATER DRAIN