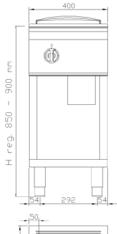

#### **ELECTRIC GRIDDLE ON OPEN BASE UNIT - SMOOTH IRON PLATE**

- · Steel frame
- 2 mm thick pressed top lowered by 3cm compared to the work surface
- Height-adjustable cooktop (850-900 mm)
- · Built-in plate for even cooking and ease of cleaning
- · Smooth iron plate
- · Top with drain hole and pressed basin for fat collection
- · Moulded control panel with knobs inclined towards the operator
- Armoured heating elements in incoloy
- · Warning light on the control panel to indicate heating
- Cooking temperature controlled thermostatically from 50 to 330 °C
- Cooking surface 330x645mm

#### General technical data

Dimensions: (mm) 400x900x900

Volume: (m³) **0,6** 

Weight:: (Kg) **95** 

kW **8** 

Power supply voltage VAC 400/3N 50/60Hz

- (G) GAS INLET
- (E) ELECTRICAL PLUG
- (A) WATER INLET
- (C) HOT WATER INLET
- (F) COLD WATER INLET (S) WATER DRAIN