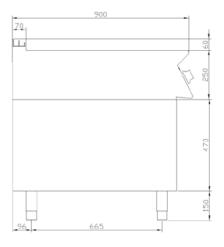

#### General technical data

Dimensions: (mm) 400x900x900

Volume: (m³) **0,6** 

Weight:: (Kg) **95** 

kW **8** 

Power supply voltage VAC 400/3N 50/60Hz

- (G) GAS INLET
- (E) ELECTRICAL PLUG
- (A) WATER INLET
- (C) HOT WATER INLET
- (F) COLD WATER INLET (S) WATER DRAIN

#### Dati tecnici generali

Dimensions: (mm) 400x900x900

Volume: (m³) 0,6

Weight:: (Kg) **95** 

#### **Electrical connection**

kW 8

Power supply voltage VAC 400/3N 50/60Hz

- (G) GAS INLET
- (E) ELECTRICAL PLUG
- (A) WATER INLET
- (C) HOT WATER INLET
- (F) COLD WATER INLET (S) WATER DRAIN

#### General technical data

Dimensions: (mm) 400x900x900

Volume: (m³) **0,6** 

Weight:: (Kg) **95** 

kW 8

Power supply voltage VAC 400/3N 50/60Hz

- (G) GAS INLET
- (E) ELECTRICAL PLUG
- (A) WATER INLET
- (C) HOT WATER INLET
- (F) COLD WATER INLET (S) WATER DRAIN