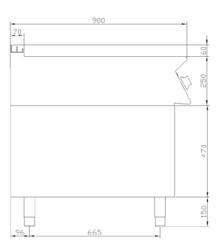

#### **ELECTRIC FRY TOP WITH OPEN UNIT, SMOOTH DUPLEX 2304 PLATE**

- · Steel unit
- · 2 mm thick pressed top lowered by 3cm compared to the work surface
- Work surface adjustable from 850 to 900mm
- · Built-in plate for even cooking and ease of cleaning.
- Smooth Duplex2304 plate.
- Top with drain hole and pressed fat collector GN 1/3
- · Shaped instrument panel with controls tilted toward the operator
- Heated by plated elements in incoloyWarning light on the control panel to indicate heating
- Cooking temperature controlled thermostatically from 50 to 330 °C
- Cooking surface 330x645mm

#### Dati tecnici generali

Dimensions: (mm) 400x900x900

Volume: (m³) 0,6

Weight:: (Kg) **95** 

#### **Electrical connection**

kW 8

Power supply voltage VAC 400/3N 50/60Hz

- (G) GAS INLET
- (E) ELECTRICAL PLUG
- (A) WATER INLET
- (C) HOT WATER INLET
- (F) COLD WATER INLET (S) WATER DRAIN