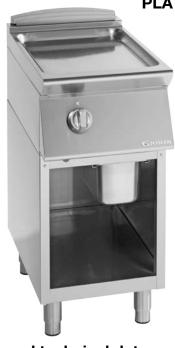

# ELECTRIC FRY TOP WITH OPEN UNIT, SMOOTH CHROME-PLATED PLATE

- Steel unit
- 2 mm thick pressed top lowered by 3cm compared to the work surface
- Height-adjustable cooktop (850-900 mm)
- · Built-in plate for even cooking and ease of cleaning.
- Smooth chrome-plated plate. Cooking surface clad in hard chrome with a mirrored finished
- Top with drain hole and pressed fat collector GN1/3
- · Shaped instrument panel with controls tilted toward the operator
- · Heated by plated elements in incoloy
- · Warning light on the control panel to indicate heating
- Cooking temperature controlled thermostatically from 110 to 280 °C
- Cooking surface 330x645mm

#### General technical data

Dimensions: (mm) 400x900x900

Volume: (m³) **0,6** 

Weight:: (Kg) **95** 

kW 8

Power supply voltage VAC 400/3N 50/60Hz

- (G) GAS INLET
- (E) ELECTRICAL PLUG
- (A) WATER INLET
- (C) HOT WATER INLET
- (F) COLD WATER INLET (S) WATER DRAIN