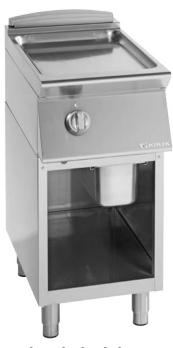

# FLE92GF

#### **ELECTRIC GRIDDLE ON OPEN BASE UNIT - SMOOTH IRON PLATE**

- · Steel frame
- 2 mm thick pressed top lowered by 3cm compared to the work surface
- Height-adjustable cooktop (850-900 mm)
- · Built-in plate for even cooking and ease of cleaning
- · Smooth iron plate
- · Top with drain hole and pressed basin for fat collection
- · Moulded control panel with knobs inclined towards the operator
- Armoured heating elements in incoloy
- · Warning light on the control panel to indicate heating
- Cooking temperature controlled thermostatically from 50 to 330 °C
- Cooking surface 330x645mm