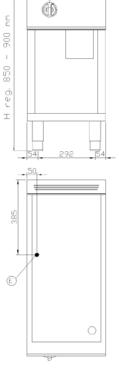

#### General technical data

Dimensions: (mm) 400x900x900

Volume: (m³) **0,6** 

Weight:: (Kg) **95** 

kW **8** 

Power supply voltage VAC 400/3N 50/60Hz

- (G) GAS INLET
- (E) ELECTRICAL PLUG
- (A) WATER INLET
- (C) HOT WATER INLET
- (F) COLD WATER INLET (S) WATER DRAIN

#### Dati tecnici generali

Dimensions: (mm) 400x900x900

Volume: (m³) 0,6

Weight:: (Kg) **95** 

#### **Electrical connection**

kW 8

Power supply voltage VAC 400/3N 50/60Hz

- (G) GAS INLET
- (E) ELECTRICAL PLUG
- (A) WATER INLET
- (C) HOT WATER INLET
- (F) COLD WATER INLET (S) WATER DRAIN

#### General technical data

Dimensions: (mm) 400x900x900

Volume: (m³) **0,6** 

Weight:: (Kg) **95** 

kW 8

Power supply voltage VAC 400/3N 50/60Hz

- (G) GAS INLET
- (E) ELECTRICAL PLUG
- (A) WATER INLET
- (C) HOT WATER INLET
- (F) COLD WATER INLET (S) WATER DRAIN