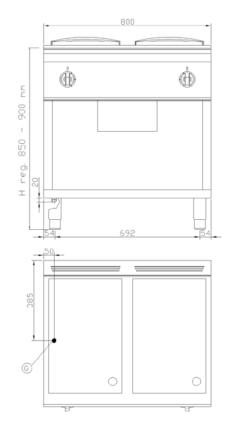

## **General technical data**

Dimensions: (mm) 800x700x900

Volume: (m<sup>3</sup>) 0,9

Weight:: (Kg) 120