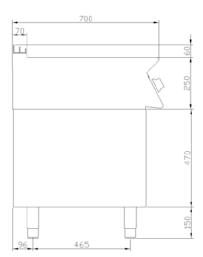

## **General technical data**

Dimensions: (mm) 800x700x900

Volume: (m<sup>3</sup>) 0,9

Weight:: (Kg) 120

## **Gas connection**

UNI ISO 7\1 R 1/2"

(G) GAS INLET
(E) ELECTRICAL PLUG
(A) WATER INLET
(C) HOT WATER INLET
(F) COLD WATER INLET
(S) WATER DRAIN