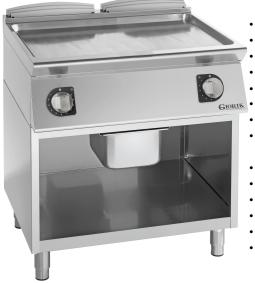

## GAS FRY TOP WITH OPEN UNIT, SMOOTH DUPLEX 2304 PLATE

- Steel unit
- 1.2mm thick pressed top lowered by 3cm compared to the work surface
- Height-adjustable cooktop (850-900 mm)
- Built-in plate for even cooking and ease of cleaning.
  - Smooth Duplex 2304 plate.
- Top with drain hole and pressed fat collector GN1/2
- · Shaped instrument panel with controls tilted toward the operator
- Heated by a two-branch steel burner with stabilised flame and 4 flame lines for each area
- · Gas controlled by a safety thermostatic valve with cut-out
- Manually controlled temperature
- Automatic piezoelectric ignition
- Cooking surface 330x470mm
- Open steel base
- Stainless steel height-adjustable feet