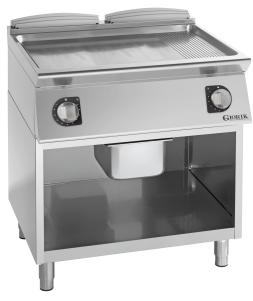

## ELECTRIC FRY TOP WITH OPEN UNIT, SMOOTH/RIBBED DUPLEX 2304 PLATE

- Steel unit
- 1.2mm thick pressed top lowered by 3cm compared to the work surface
- Work surface adjustable from 850 to 900mm
- · Built-in plate for even cooking and ease of cleaning.
- Smooth/ribbed Duplex 2304 plate.
- Top with drain hole and pressed fat collector GN 1/2
- Shaped instrument panel with controls tilted toward the operator
- Heated by plated elements in incoloy
- · Warning light on the control panel to indicate heating
- Cooking temperature controlled thermostatically from 50 to 330 °C
- Cooking surface 330x470mm