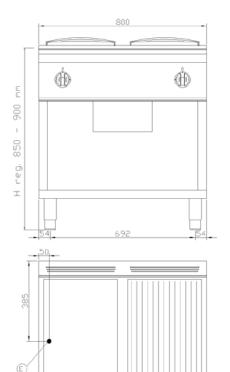

## General technical data

Dimensions: (mm) 800x700x900

Volume: (m³) **0,9** 

Weight:: (Kg) 120