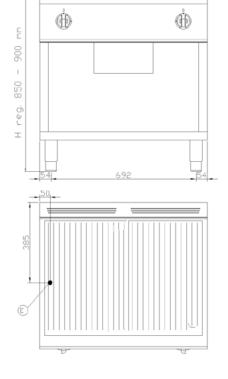

## General technical data

Dimensions: (mm) 800x700x900

Volume: (m³) **0,9** 

Weight:: (Kg) 120

kW **12** 

Power supply voltage VAC 400/3N 50/60Hz

- (G) GAS INLET
- (E) ELECTRICAL PLUG
- (A) WATER INLET
- (C) HOT WATER INLET
- (F) COLD WATER INLET (S) WATER DRAIN