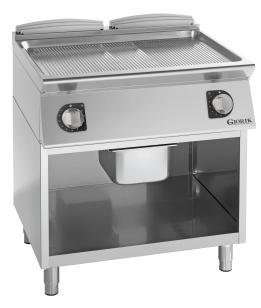

## FRE741GX

## **ELECTRIC FRY TOP WITH OPEN UNIT, RIBBED DUPLEX 2304 PLATE**

- · Steel unit
- 1.2mm thick pressed top lowered by 3cm compared to the work surface
- Work surface adjustable from 850 to 900mm
- · Built-in plate for even cooking and ease of cleaning.
- · Ribbed Duplex 2304 plate.
- Top with drain hole and pressed fat collector GN 1/2
- · Shaped instrument panel with controls tilted toward the operator
- Heated by plated elements in incoloyWarning light on the control panel to indicate heating
- Cooking temperature controlled thermostatically from 50 to 330 °C
- Cooking surface 330x470mm

## General technical data

Dimensions: (mm) 800x700x900

Volume: (m³) **0,9** 

Weight:: (Kg) 120

kW **12** 

Power supply voltage VAC 400/3N 50/60Hz

- (G) GAS INLET
- (E) ELECTRICAL PLUG
- (A) WATER INLET
- (C) HOT WATER INLET
- (F) COLD WATER INLET (S) WATER DRAIN