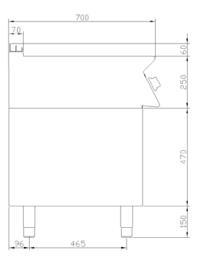

## General technical data

Dimensions: (mm) 800x700x900

Volume: (m³) **0,9** 

Weight:: (Kg) 120

kW **12** 

Power supply voltage VAC 400/3N 50/60Hz

- (G) GAS INLET
- (E) ELECTRICAL PLUG
- (A) WATER INLET
- (C) HOT WATER INLET
- (F) COLD WATER INLET (S) WATER DRAIN