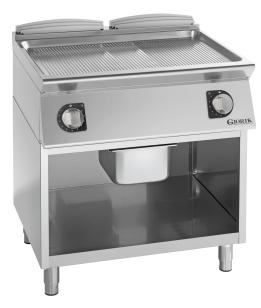

## **ELECTRIC FRY TOP WITH OPEN UNIT, RIBBED DUPLEX 2304 PLATE**

- · Steel unit
- 2 mm thick pressed top lowered by 3cm compared to the work surface
- Work surface adjustable from 850 to 900mm
- · Built-in plate for even cooking and ease of cleaning.
- Ribbed Duplex2304 plate
- Top with drain hole and pressed fat collector GN 1/2
- · Shaped instrument panel with controls tilted toward the operator
- Heated by plated elements in incoloyWarning light on the control panel to indicate heating
- Cooking temperature controlled thermostatically from 50 to 330 °C
- Cooking surface 330x645mm

## General technical data

Dimensions: (mm) 800x900x900

Volume: (m³) **0,9** 

Weight:: (Kg) 175

kW **16** 

Power supply voltage VAC 400/3N 50/60Hz

- (G) GAS INLET
- (E) ELECTRICAL PLUG
- (A) WATER INLET
- (C) HOT WATER INLET
- (F) COLD WATER INLET (S) WATER DRAIN