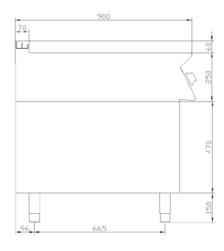

## General technical data

Dimensions: (mm) 800x900x900

Volume: (m³) **0,9** 

Weight:: (Kg) 175

kW **16** 

Power supply voltage VAC 400/3N 50/60Hz

- (G) GAS INLET
- (E) ELECTRICAL PLUG
- (A) WATER INLET
- (C) HOT WATER INLET
- (F) COLD WATER INLET (S) WATER DRAIN