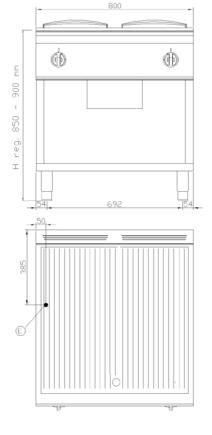

## General technical data

Dimensions: (mm) 800x900x900

Volume: (m³) **0,9** 

Weight:: (Kg) 175

kW **16** 

Power supply voltage VAC 400/3N 50/60Hz

- (G) GAS INLET
- (E) ELECTRICAL PLUG
- (A) WATER INLET
- (C) HOT WATER INLET
- (F) COLD WATER INLET (S) WATER DRAIN