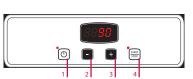

- 1 On/Off switsch.
- **2** Increase temperature.
- **3** Decrease temperature.
- 4 Start/Stop cycle.