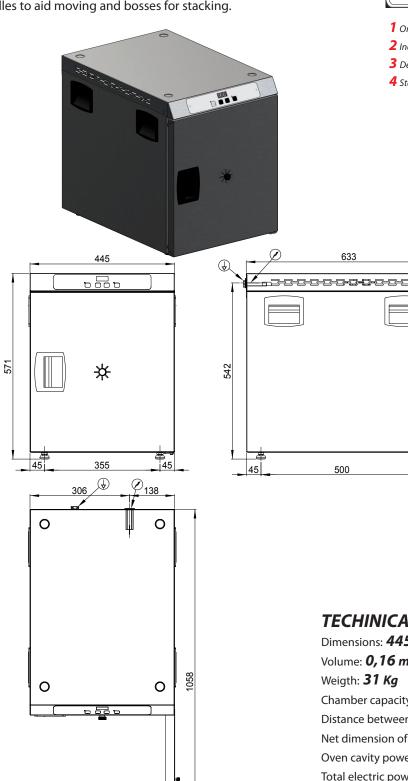

## GM0511E

## HOLDING OVEN 5 (1/1 GN) ELECTRONIC VERSION

633

500

- -Aisi 430 oven chamber with rounded corners.
- -Height-adjustable feet.
- -Automatic preheating.
- -Ergonomic handles to aid moving and bosses for stacking.
- -Reversible door

## **TECHINICAL DATA**

Dimensions: 445x633x571 mm

Volume: 0,16 m<sup>3</sup> Weigth: 31 Kg

Chamber capacity: **5**x(1/1 **GN**) Distance between layers: **75 mm** 

Net dimension of oven cavity: 370x420x550 mm (LxHxP)