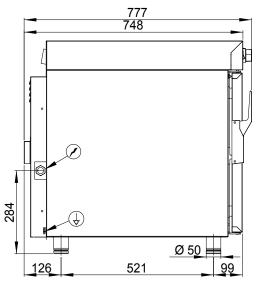

## **TECHINICAL DATA**

Dimensions: **820x748x728 mm** 

Volume: **0,44 m³** Weigth: **65 Kg** 

Chamber capacity: **5**x(1/1 **GN-600**x400)

Distance between layers: **74 mm** 

Net dimension of oven cavity: 645x420x450 mm (LxHxP)