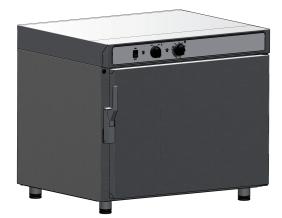

## **GR0511M**

## HOLDING-REGENERATING OVEN 5 (1/1 GN-600x400) MECHANICAL VERSION

- -Oven chamber heating by means of high-performance INCOLOY heating elements.
- -Aisi 304 oven chamber with rounded corners.
- -Reversing motor rotation for even cooking.
- -Height-adjustable feet.