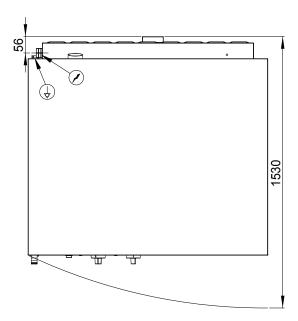

## **TECHINICAL DATA**

Dimensions: **820x748x728 mm** 

Volume: **0,44 m³** Weigth: **65 Kg** 

Chamber capacity: **5**x(1/1 **GN-600**x400)

Distance between layers: **74 mm** 

Net dimension of oven cavity: 645x420x450 mm (LxHxP)