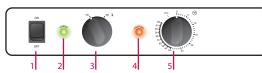

- 1 On/Off switsch.
- 2 Power-on light
- 3 Temperature control
- 4 Heating-on light
- 5 Time control from 1' to 120'+infinite position