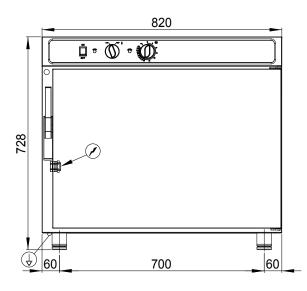

## **TECHINICAL DATA**

Dimensions: **820x748x728 mm** 

Volume: **0,44 m³** Weigth: **65 Kg** 

Chamber capacity: **5**x(1/1 **GN-600**x400)

Distance between layers: **74 mm** 

Net dimension of oven cavity: 645x420x450 mm (LxHxP)