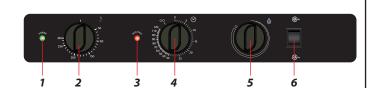

- **1** Power-on light.
- **2** Temperature control from 50°C to 280°C.
- **3** Heating-on ligth.
- **4** On/Off swicth.Time control from 1' to 120'+ infinite position.
- **5** Humidifier.
- **6** 2 speed fan.