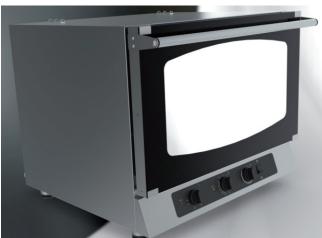

## **MR42**

## ELECTRIC OVEN 4 (1/1 GN-600x400) CONVECTION ELECTROMECHANICAL CONTROL WITH HUMIDIFIER

- -Oven chamber heating by means of high-performance INCOLOY heating elements.
- -Aisi 304 oven chamber with rounded corners.
- -Reversing motor rotation for even cooking.
- -Interior light.
- -Double-glazed ventilated door, panels can be opened for easy cleaning.
- -Height-adjustable feet.
- -2 speed fan.