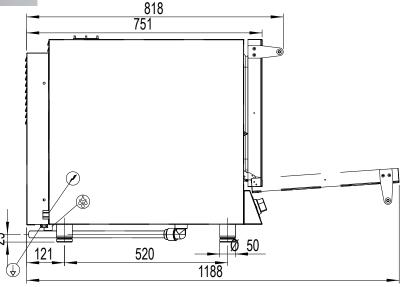

## **TECHINICAL DATA**

Dimensions: 770x646x751 mm

Volume: **0,37 m³** Weigth: **59Kg** 

Chamber capacity: **4**x(1/1 **GN-600**x**400**)

Distance between layers: **74 mm** 

Net dimension of oven cavity: 645x345x450 mm (LxHxP)

Oven cavity power: **6 kW**Total electric power: **6,3 kW** 

Power supply voltage: 3N 400V AC-50Hz