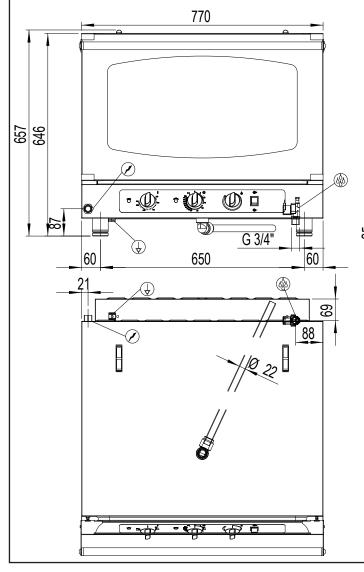

## **TECHINICAL DATA**

Dimensions: 770x646x751 mm

Volume: **0,37 m³** Weigth: **59Kg** 

Chamber capacity: **4**x(1/1 **GN-600**x**400**)

Distance between layers: **74 mm** 

Net dimension of oven cavity: 645x345x450 mm (LxHxP)

Oven cavity power: **6 kW**Total electric power: **6,3 kW** 

Power supply voltage: 3N 400V AC-50Hz