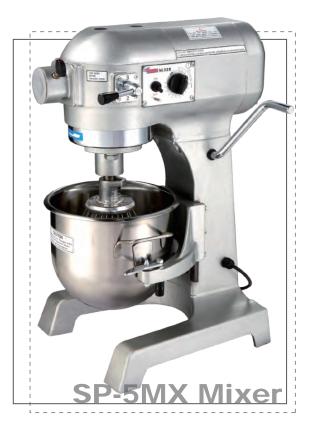

# SP-5MX Mixer

Bowls and Agitators

/////

Standard equipment includes a 10Qt. high quality stainless steel bowl, dough hook, flat beater, and whip. A sturdy hand lever on the body column raises and lowers the bowl as well as locking in place at the top and bottom positions.